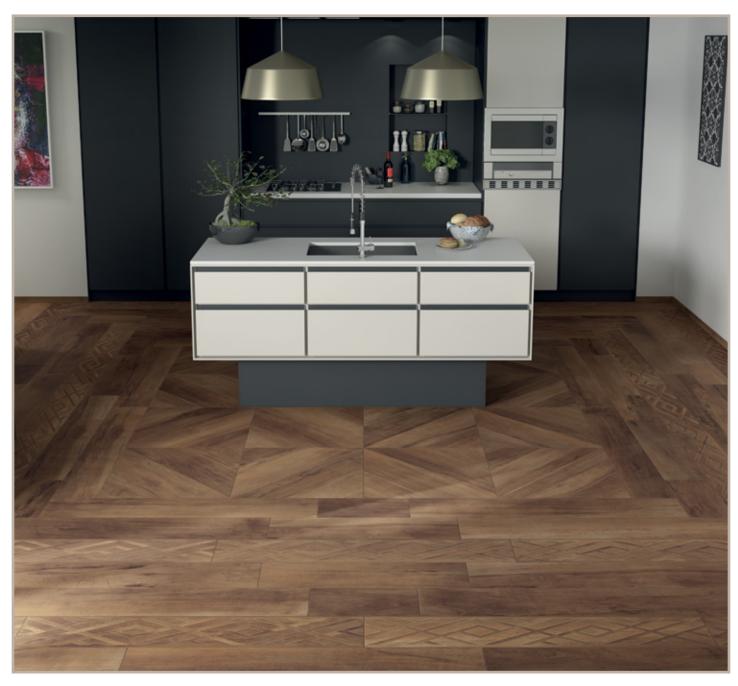

Inspired By Nature,

DOMAZCL848

8x48

DOMAZCL848DECO

8x48 deco

DOMAZCL24

24x24 parquet

DOMAZOA848

8x48

DOMAZOA848DECO

8x48 deco

DOMAZOA24

24x24 parquet

DOMAZWA848

8x48

DOMAZWA848DECO

8x48 deco

DOMAZWA24

24x24 parquet

DOMAZWE848

8x48

DOMAZWE848DECO

8x48 deco

DOMAZWE24

24x24 parquet

|                                                                          |                                                                                                                                                                                                                                                                                                                                                                                                                                                                                                                             |                                    |                                                                                                                                                                                                                                                                                                                                                                                                                                             |                                                                                                                                   | _                                                                                                                                                                         |
|--------------------------------------------------------------------------|-----------------------------------------------------------------------------------------------------------------------------------------------------------------------------------------------------------------------------------------------------------------------------------------------------------------------------------------------------------------------------------------------------------------------------------------------------------------------------------------------------------------------------|------------------------------------|---------------------------------------------------------------------------------------------------------------------------------------------------------------------------------------------------------------------------------------------------------------------------------------------------------------------------------------------------------------------------------------------------------------------------------------------|-----------------------------------------------------------------------------------------------------------------------------------|---------------------------------------------------------------------------------------------------------------------------------------------------------------------------|
| Suggested<br>Applications                                                | Floor Wall Reside                                                                                                                                                                                                                                                                                                                                                                                                                                                                                                           | ntial L                            | ight Commercial Heavy Commercial *Wear can vary greatly. please consult with a profession                                                                                                                                                                                                                                                                                                                                                   | Exterior                                                                                                                          | Pools                                                                                                                                                                     |
| Installation<br>Suggestions                                              | Plank Installation*  "Install the offset the width of the plank. For professional installation, the useling spacers for all plank and rectangular (ie. 12x24) format tiles is reconstitution.                                                                                                                                                                                                                                                                                                                               | e of mmended.                      |                                                                                                                                                                                                                                                                                                                                                                                                                                             | Matte Polished Honed Semi-Polish                                                                                                  | Structured                                                                                                                                                                |
| Porcelain Type                                                           | ☐ through-body ☐ color-bodied ☐ glazed ☐ unglazed ☐ double-loaded ☐ other                                                                                                                                                                                                                                                                                                                                                                                                                                                   |                                    |                                                                                                                                                                                                                                                                                                                                                                                                                                             |                                                                                                                                   |                                                                                                                                                                           |
| Shade<br>Variation                                                       | Uniform                                                                                                                                                                                                                                                                                                                                                                                                                                                                                                                     | V2<br>light<br>ariation            | V3 Moderate Variation V4 Substan                                                                                                                                                                                                                                                                                                                                                                                                            | <b>*</b>                                                                                                                          | 8x48=48<br>24x24=15                                                                                                                                                       |
| Slip<br>Resistance<br>ASTM C-1028<br>ANSI A137.1<br>DIN 51097/51130      | DCOF  0.42 Recommended Standard I for wet/dry commercial flor  0.65 Recommended Standard I for ADA ramps  DIN 51130 *R9: Industry Standard/ADA Requirements **R11: Recommended Standard I for ADA ramps  R9* (3-10°) R10 (10-19°) R11** (10-19°) R12 (27-35°) R13 (>35°)                                                                                                                                                                                                                                                    | OCOF value                         | Class Typical Applications  A Barefoot, but mainly dry aisles and wal  B Shower rooms, pool surrounds, wet ch disinfectant spray areas (plus all Class A                                                                                                                                                                                                                                                                                    | anging areas,<br>areas)                                                                                                           | Critical Angle  ≥12°  ≥18°  ≥24°                                                                                                                                          |
| Scratch<br>Resistance<br>MOH'S SCALE<br>UNI EN ISO<br>10545.6            | MINERAL  1. Talc (Talc) 2. Gypsum (Fingernail) 3. Calcite (Penny) 4. Flourite (Some Marbles) 5. Apatite (Knife Blade) Industry standard ≤175mm²  6. Microline (Gla 7. Quartz (Ungla 8. Topaz (Granite 9. Corundum (R                                                                                                                                                                                                                                                                                                        | nzed Porcelain)<br>e)<br>uby)      | Resistance Class 3: Reside  PEI RATING Class 4: Medium UNI EN ISO Class 5: All com                                                                                                                                                                                                                                                                                                                                                          | nly  ntial floors w/minima  ntial interiors/light co  n commercial applic  n mercial applications  n vary greatly. please consult | ommercial traffic<br>ations<br>:/heavy traffic                                                                                                                            |
| Stain<br>Resistance<br>ASTM C1378-04<br>UNI EN ISO<br>10545.14           | 4: Removed by manual cleaning (weak detergent)  3: Removed by mechanical cleaning (strong detergent)  2: Removed by immersion (24 hrs in suitable solvent)  AS                                                                                                                                                                                                                                                                                                                                                              | LENISO _                           | Absorbs 05% Absorbs .5-3%  Impervious Interior/Exterior Frost Resistant  Vitreous Interior/Exterior Frost Resistant                                                                                                                                                                                                                                                                                                                         | Absorbs 3-7% Semi-Vitreous Indoor Use Only                                                                                        | Absorbs 7% + Non-Vitreous Indoor Use Only                                                                                                                                 |
| Breaking<br>Strength<br>ASTM C648<br>UNI EN ISO<br>10545.4               | Industry standard should be greater than 250 lbs or 50 N/MM2  Facial Dimensio  ASTM c499-09 UNI EN ISO 10545.02                                                                                                                                                                                                                                                                                                                                                                                                             | straightne                         | Standard         Tolerance         Result           ±5mm         ±.5%         Chem           ±6mm         ±.5%         Resist           ss         ±4.5mm         ±.5%         ASTM C           UNI EN         ±1.1mm         ±4.5mm         10545.1                                                                                                                                                                                        | nical<br>cance<br>550<br>SO                                                                                                       | Allowances for: result Acid PASS Bases PASS nemicals PASS                                                                                                                 |
| Leed Information  REQUIREMENTS FOR COMMERCIAL INTERIORS/NEW CONSTRUCTION | Sustainable Sites Site selection  SS CREDIT 1 Heat Island Effect-non roof Material with a solar reflectant index of at least 29.  Energy & Atmosphere  EA CREDIT 4 Green Power: Products that optimize energy performance for floors and walls using thermal conductivity. BTU-FT Indoor Environmental Quality Low-Emitting Materials-Flooring Systems  IEQ CREDIT 3.1-7 Green Cleaning: Reducing occupants exposure to hazardous cleaning chemicals.  IEQ CREDIT 4.1 Low Emitting Adhesives: Products less than 65 G/L VOC | 1 Point  1 Point  1 Point  1 Point | Materials & Resources  M&R CREDIT 2 Construction Waste Management: Recycling salvaged construction waste in to new reusable materials.  M&R CREDIT 4.1-4.2 Recycled Content: The sum of post consumer plus 1/2 of the pre consumer reps at least 10-20% of total value of materials.  M&R CREDIT 5 Regional Materials: Materials manufactured within 500 miles of the project site.  Innovation in Design  ID CREDIT 1 Innovation in Design | 2 Points 70%   20%   20%   1-5 Points                                                                                             | Product Line:  Aztec  Porcelain Stoneware he marketing name for this product is property of Cancos Tile & Stone. his same product may be marketed under different names.* |
|                                                                          | IEQ CREDIT 4.3 Low Emitting Materials: Flooring systems.                                                                                                                                                                                                                                                                                                                                                                                                                                                                    |                                    | Measurable exemplary environmental performanc                                                                                                                                                                                                                                                                                                                                                                                               | 2.                                                                                                                                | Product I<br>Aztec<br>he marke                                                                                                                                            |