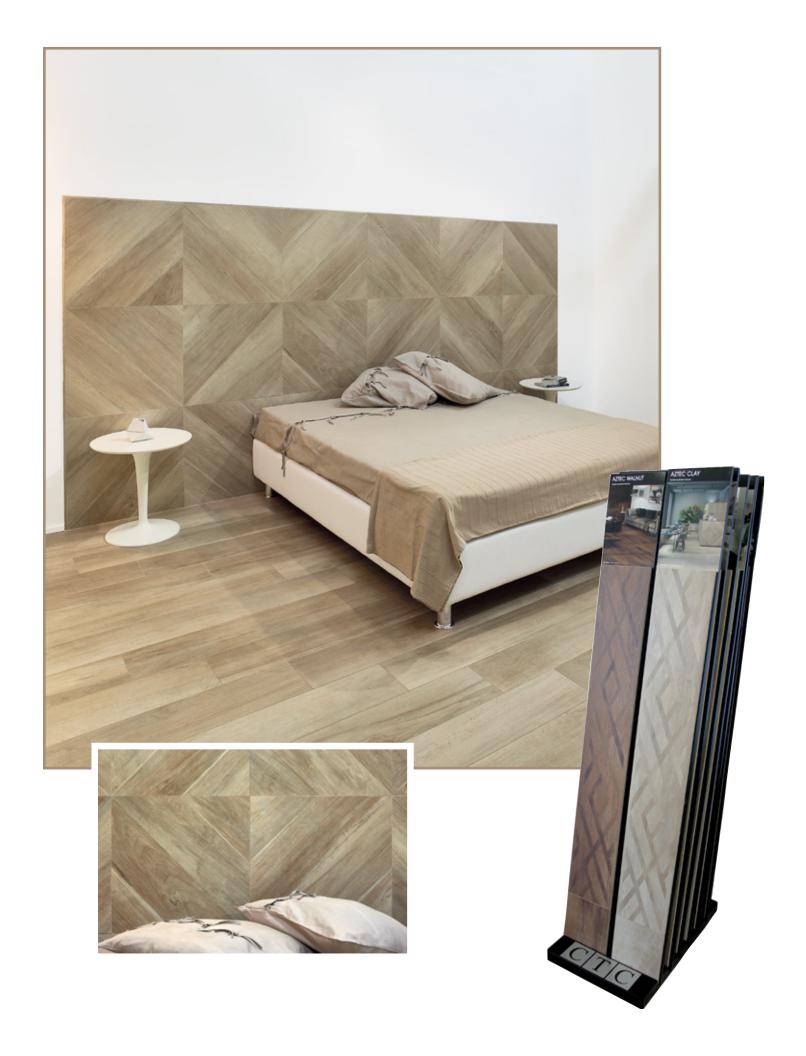

Inspired By Nature,

DOMAZCL848

8x48

DOMAZCL848DECO

8x48 deco

DOMAZCL24

24x24 parquet

DOMAZOA848

24x24 parquet

|                                                                          |                                                                                                                                                                                                                                                                                                                                                                                                                                                                                                                             |                                    |                                                                                                                                                                                                                                                                                                                                                                                                                                             |                                                                                                                                   | _                                                                                                                                                                         |
|--------------------------------------------------------------------------|-----------------------------------------------------------------------------------------------------------------------------------------------------------------------------------------------------------------------------------------------------------------------------------------------------------------------------------------------------------------------------------------------------------------------------------------------------------------------------------------------------------------------------|------------------------------------|---------------------------------------------------------------------------------------------------------------------------------------------------------------------------------------------------------------------------------------------------------------------------------------------------------------------------------------------------------------------------------------------------------------------------------------------|-----------------------------------------------------------------------------------------------------------------------------------|---------------------------------------------------------------------------------------------------------------------------------------------------------------------------|
| Suggested<br>Applications                                                | Floor Wall Reside                                                                                                                                                                                                                                                                                                                                                                                                                                                                                                           | ntial L                            | ight Commercial Heavy Commercial *Wear can vary greatly. please consult with a profession                                                                                                                                                                                                                                                                                                                                                   | Exterior                                                                                                                          | Pools                                                                                                                                                                     |
| Installation<br>Suggestions                                              | Plank Installation*  "Install the offset the width of the plank. For professional installation, the useling spacers for all plank and rectangular (ie. 12x24) format tiles is reconstitution.                                                                                                                                                                                                                                                                                                                               | e of mmended.                      |                                                                                                                                                                                                                                                                                                                                                                                                                                             | Matte Polished Honed Semi-Polish                                                                                                  | Structured                                                                                                                                                                |
| Porcelain Type                                                           | ☐ through-body ☐ color-bodied ☐ glazed ☐ unglazed ☐ double-loaded ☐ other                                                                                                                                                                                                                                                                                                                                                                                                                                                   |                                    |                                                                                                                                                                                                                                                                                                                                                                                                                                             |                                                                                                                                   |                                                                                                                                                                           |
| Shade<br>Variation                                                       | Uniform                                                                                                                                                                                                                                                                                                                                                                                                                                                                                                                     | V2<br>light<br>ariation            | V3 Moderate Variation V4 Substan                                                                                                                                                                                                                                                                                                                                                                                                            | <b>*</b>                                                                                                                          | 8x48=48<br>24x24=15                                                                                                                                                       |
| Slip<br>Resistance<br>ASTM C-1028<br>ANSI A137.1<br>DIN 51097/51130      | DCOF  0.42 Recommended Standard I for wet/dry commercial flor  0.65 Recommended Standard I for ADA ramps  DIN 51130 *R9: Industry Standard/ADA Requirements **R11: Recommended Standard I for ADA ramps  R9* (3-10°) R10 (10-19°) R11** (10-19°) R12 (27-35°) R13 (>35°)                                                                                                                                                                                                                                                    | OCOF value                         | Class Typical Applications  A Barefoot, but mainly dry aisles and wal  B Shower rooms, pool surrounds, wet ch disinfectant spray areas (plus all Class A                                                                                                                                                                                                                                                                                    | anging areas,<br>areas)                                                                                                           | Critical Angle  ≥12°  ≥18°  ≥24°                                                                                                                                          |
| Scratch<br>Resistance<br>MOH'S SCALE<br>UNI EN ISO<br>10545.6            | MINERAL  1. Talc (Talc) 2. Gypsum (Fingernail) 3. Calcite (Penny) 4. Flourite (Some Marbles) 5. Apatite (Knife Blade) Industry standard ≤175mm²  6. Microline (Gla 7. Quartz (Ungla 8. Topaz (Granite 9. Corundum (R                                                                                                                                                                                                                                                                                                        | nzed Porcelain)<br>e)<br>uby)      | Resistance Class 3: Reside  PEI RATING Class 4: Medium UNI EN ISO Class 5: All com                                                                                                                                                                                                                                                                                                                                                          | nly  ntial floors w/minima  ntial interiors/light co  n commercial applic  n mercial applications  n vary greatly. please consult | ommercial traffic<br>ations<br>:/heavy traffic                                                                                                                            |
| Stain<br>Resistance<br>ASTM C1378-04<br>UNI EN ISO<br>10545.14           | 4: Removed by manual cleaning (weak detergent)  3: Removed by mechanical cleaning (strong detergent)  2: Removed by immersion (24 hrs in suitable solvent)  AS                                                                                                                                                                                                                                                                                                                                                              | LENISO _                           | Absorbs 05% Absorbs .5-3%  Impervious Interior/Exterior Frost Resistant  Vitreous Interior/Exterior Frost Resistant                                                                                                                                                                                                                                                                                                                         | Absorbs 3-7% Semi-Vitreous Indoor Use Only                                                                                        | Absorbs 7% + Non-Vitreous Indoor Use Only                                                                                                                                 |
| Breaking<br>Strength<br>ASTM C648<br>UNI EN ISO<br>10545.4               | Industry standard should be greater than 250 lbs or 50 N/MM2  Facial Dimensio  ASTM c499-09 UNI EN ISO 10545.02                                                                                                                                                                                                                                                                                                                                                                                                             | straightne                         | Standard         Tolerance         Result           ±5mm         ±.5%         Chem           ±6mm         ±.5%         Resist           ss         ±4.5mm         ±.5%         ASTM C           UNI EN         ±1.1mm         ±4.5mm         10545.1                                                                                                                                                                                        | nical<br>cance<br>550<br>SO                                                                                                       | Allowances for: result Acid PASS Bases PASS nemicals PASS                                                                                                                 |
| Leed Information  REQUIREMENTS FOR COMMERCIAL INTERIORS/NEW CONSTRUCTION | Sustainable Sites Site selection  SS CREDIT 1 Heat Island Effect-non roof Material with a solar reflectant index of at least 29.  Energy & Atmosphere  EA CREDIT 4 Green Power: Products that optimize energy performance for floors and walls using thermal conductivity. BTU-FT Indoor Environmental Quality Low-Emitting Materials-Flooring Systems  IEQ CREDIT 3.1-7 Green Cleaning: Reducing occupants exposure to hazardous cleaning chemicals.  IEQ CREDIT 4.1 Low Emitting Adhesives: Products less than 65 G/L VOC | 1 Point  1 Point  1 Point  1 Point | Materials & Resources  M&R CREDIT 2 Construction Waste Management: Recycling salvaged construction waste in to new reusable materials.  M&R CREDIT 4.1-4.2 Recycled Content: The sum of post consumer plus 1/2 of the pre consumer reps at least 10-20% of total value of materials.  M&R CREDIT 5 Regional Materials: Materials manufactured within 500 miles of the project site.  Innovation in Design  ID CREDIT 1 Innovation in Design | 2 Points 70%   20%   20%   1-5 Points                                                                                             | Product Line:  Aztec  Porcelain Stoneware he marketing name for this product is property of Cancos Tile & Stone. his same product may be marketed under different names.* |
|                                                                          | IEQ CREDIT 4.3 Low Emitting Materials: Flooring systems.                                                                                                                                                                                                                                                                                                                                                                                                                                                                    |                                    | Measurable exemplary environmental performanc                                                                                                                                                                                                                                                                                                                                                                                               | 2.                                                                                                                                | Product I<br>Aztec<br>he marke                                                                                                                                            |